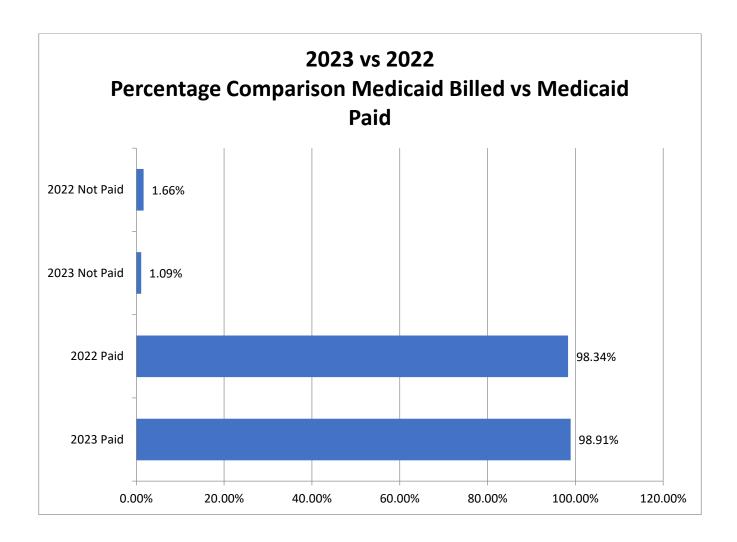

#### **May 2023 Support Coordination Report**

CCDDR closed in May with 325 clients. There were 323 as of yesterday. There were 7 CCDDR-only clients; however, there are now 6 because DMH failed to notify CCDDR of a new eligibility. The paid claims percentage is 99.16% but that will probably decrease as Medicaid premium payments go unpaid.