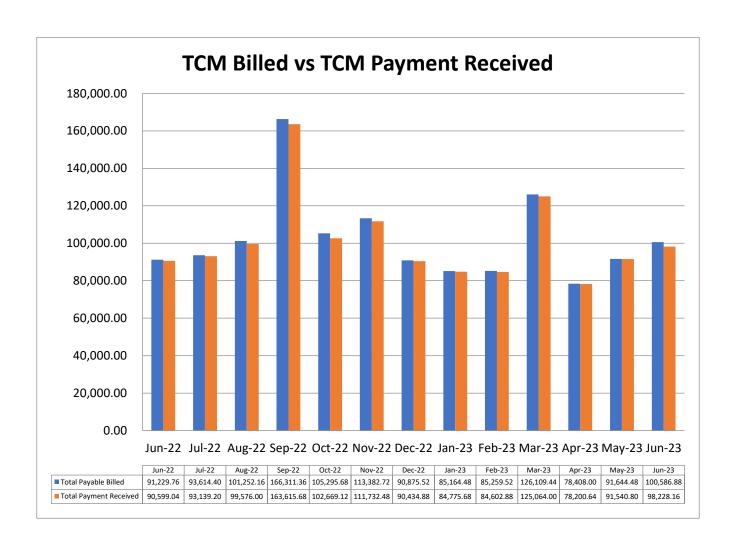

#### **May 2023 Support Coordination Report**

CCDDR closed in May with 325 clients. There were 323 as of yesterday. There were 7 CCDDR-only clients; however, there are now 6 because DMH failed to notify CCDDR of a new eligibility. The paid claims percentage is 99.16% but that will probably decrease as Medicaid premium payments go unpaid.