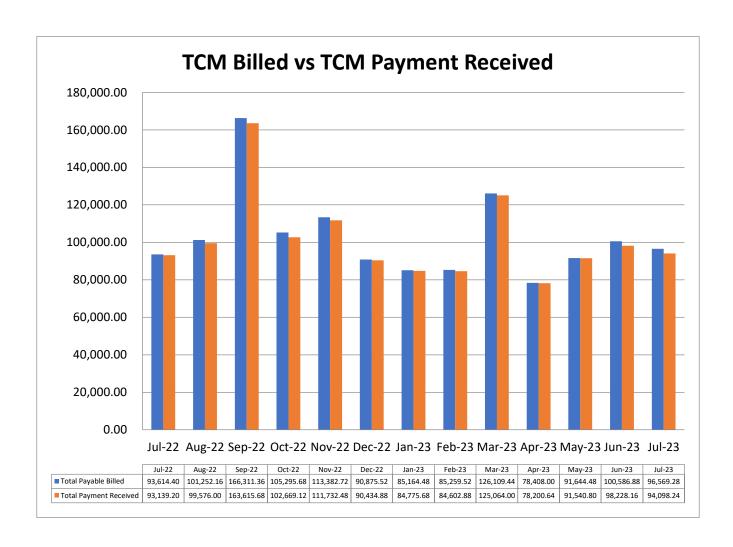

cultural brokers for outreach.
- Implement safe routes to school (SRTS).
- Targeted and all-encompassing disability awareness training.
- Develop accessible paths of travel and educated community leaders for proper maintenance.

## Support Coordination Report

July 2023

## Client Caseloads

- Number of Caseloads as of July 31st, 2023: 322
- Budgeted Number of Caseloads: 310
- Pending Number of New Intakes: 9
- Medicaid Eligibility: 88.51%

#### **Caseload Counts**

Emily Breckenridge – 26

Nicole Bundick – 30

Daniel Burrows – 40

Elizabeth Chambers – 41

Alyssa Dyer – 5

Robyne Gerstner – 32

Ryan Johnson – 64

Jennifer Lyon – 6

Mary Petersen – 5

Patricia Strouse – 43

Rebecca West - 30

# Agency Economic Report (Unaudited)



July 2023

#### Medicaid Targeted Case Management Income





#### Budget vs. Actuals: FY 2023 - FY23 P&L Departments

July 2023

|                                     |          | SB 40 Ta  | X        |         | Services | <b>S</b> |  |
|-------------------------------------|----------|-----------|----------|---------|----------|----------|--|
|                                     | Actual   | Budget    | Variance | Actual  | Budget   | Variance |  |
| Income                              |          |           |          |         |          |          |  |
| 4000 SB 40 Tax Income               | 7,805    | 6,125     | 1,680    |         |          | 0        |  |
| 4500 Services Income                |          |           | 0        | 114,852 | 142,744  | (27,892) |  |
| Total Income                        | 7,805    | 6,125     | 1,680    |