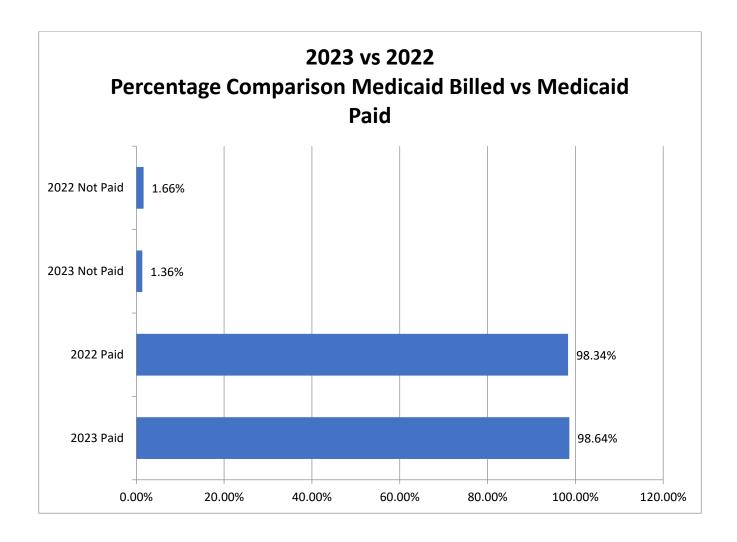

### **June 2023 Support Coordination Report**

CCDDR closed in June with 326 clients. Medicaid eligibility is at 89.88% and Medicaid claims paid is at 98.9%.