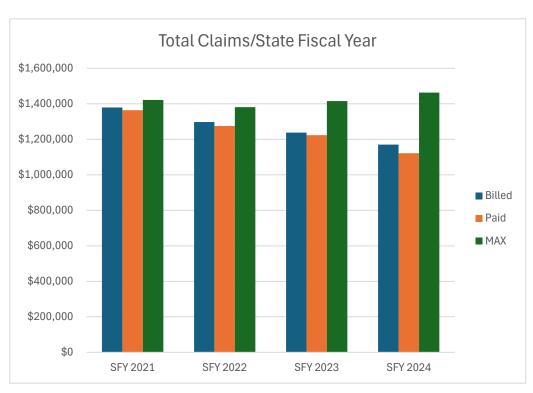

#### **February 2024 Support Coordination Report**

February closed with 336 clients and 7 in intake. Medicaid eligibility was at 87.88% and YTD Medicaid claims paid is at 92.86%. For comparison, 2022 submitted claims paid were at 98.34% and in 2023 it was 98.33%. That is a big change for 2024.