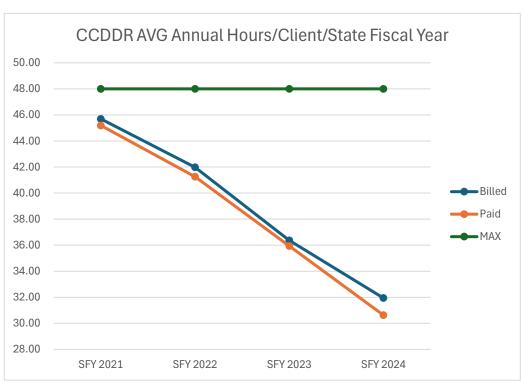

## **Missouri Association of County Developmental Disabilities Services Ed Thomas**

MACDDS has been hard at work negotiating changes to the new TCM contract. There will be adjustments in verbiage and there have been good conversations about the allocation formula. Ed has been fighting for the language to be less restrictive so agencies will not go over the cap. The definition of "Medicaid eligible person" also needs to be clarified. Other agencies are also reporting issues with Medicaid Spend-Downs, staff turnover, and lapses in Medicaid coverage. There are two Medicaid programs that do not cover TCM but the way the contract reads now, agencies are obligated to provide the services.

#### **Issues with Medicaid Redetermination of Eligibility**

Right now, CCDDR is set to lose \$54,000 - \$65,000 by the end of the year. There are several contributing factors. The Department of Social Services is making errors in processing redeterminations. Spend-Downs are not getting paid which is causing claims to not be paid, even though spenddowns for those who acquired the spenddowns after redetermination between 6/1/2023 to 5/31/2024 do have to pay the spenddown until 6/1/2024. Several clients have also been moved to different Medicaid programs that do not even pay for TCM services. There have also been 3 separate issues with client names that have caused claims to go unpaid. One issue has taken 5 months to be fixed. Some unpaid claims will be paid when CCDDR rebills those claims.

#### **February 2024 Support Coordination Report**

February closed with 336 clients and 7 in intake. Medicaid eligibility was at 87.88% and YTD Medicaid claims paid is at 92.86%. For comparison, 2022 submitted claims paid were at 98.34% and in 2023 it was 98.33%. That is a big change for 2024.