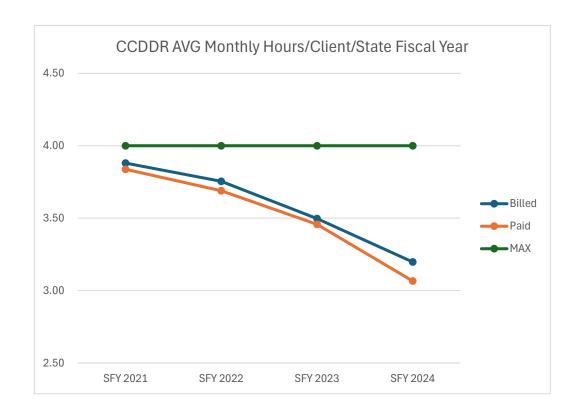

## **Missouri Association of County Developmental Disabilities Services Ed Thomas**

MACDDS has been hard at work negotiating changes to the new TCM contract. There will be adjustments in verbiage and there have been good conversations about the allocation formula. Ed has been fighting for the language to be less restrictive so agencies will not go over the cap. The definition of "Medicaid eligible person" also needs to be clarified. Other agencies are also reporting issues with Medicaid Spend-Downs, staff turnover, and lapses in Medicaid coverage. There are two Medicaid programs that do not cover TCM but the way the contract reads now, agencies are obligated to provide the services.

#### **Issues with Medicaid Redetermination of Eligibility**

Right now, CCDDR is set to lose \$54,000 - \$65,000 by the end of the year. There are several contributing factors. The Department of Social Services is making errors in processing redeterminations. Spend-Downs are not getting paid which is causing claims to not be paid, even though spenddowns for those who acquired the spenddowns after redetermination between 6/1/2023 to 5/31/2024 do have to pay the spenddown until 6/1/2024. Several clients have also been moved to different Medicaid programs that do not even pay for TCM services. There have also been 3 separate issues with client names that have caused claims to go unpaid. One issue has taken 5 months to be fixed. Some unpaid claims will be paid when CCDDR rebills those claims.

#### **February 2024 Support Coordination Report**

February closed with 336 clients and 7 in intake. Medicaid eligibility was at 87.88% and YTD Medicaid claims paid is at 92.86%. For comparison, 2022 submitted claims paid were at 98.34% and in 2023 it was 98.33%. That is a big change for 2024.