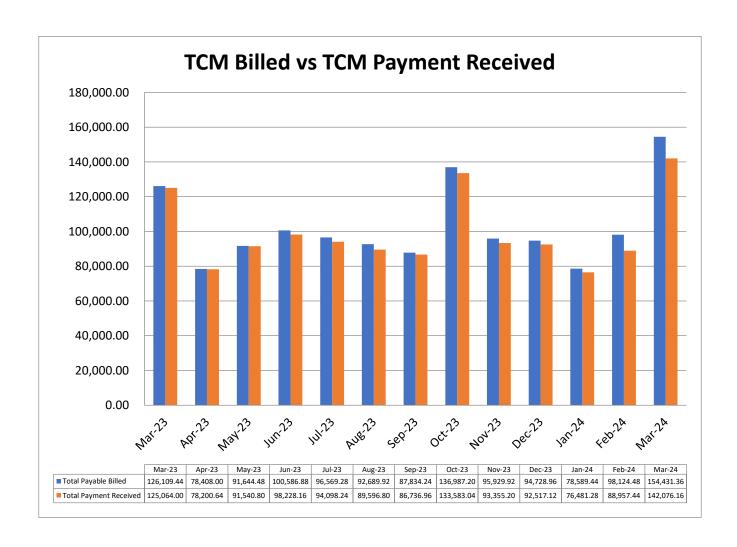

#### **Issues with Medicaid Redetermination of Eligibility**

Right now, CCDDR is set to lose \$54,000 - \$65,000 by the end of the year. There are several contributing factors. The Department of Social Services is making errors in processing redeterminations. Spend-Downs are not getting paid which is causing claims to not be paid, even though spenddowns for those who acquired the spenddowns after redetermination between 6/1/2023 to 5/31/2024 do have to pay the spenddown until 6/1/2024. Several clients have also been moved to different Medicaid programs that do not even pay for TCM services. There have also been 3 separate issues with client names that have caused claims to go unpaid. One issue has taken 5 months to be fixed. Some unpaid claims will be paid when CCDDR rebills those claims.