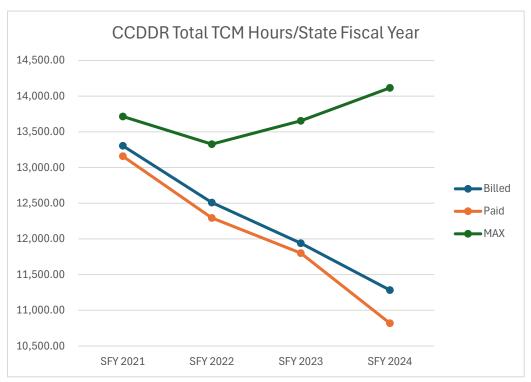

## **Missouri Association of County Developmental Disabilities Services Ed Thomas**

MACDDS has been hard at work negotiating changes to the new TCM contract. There will be adjustments in verbiage and there have been good conversations about the allocation formula. Ed has been fighting for the language to be less restrictive so agencies will not go over the cap. The definition of "Medicaid eligible person" also needs to be clarified. Other agencies are also reporting issues with Medicaid Spend-Downs, staff turnover, and lapses in Medicaid coverage. There are two Medicaid programs that do not cover TCM but the way the contract reads now, agencies are obligated to provide the services.

#### **Issues with Medicaid Redetermination of Eligibility**

Right now, CCDDR is set to lose \$54,000 - \$65,000 by the end of the year. There are several contributing factors. The Department of Social Services is making errors in processing redeterminations. Spend-Downs are not getting paid which is causing claims to not be paid, even though spenddowns for those who acquired the spenddowns after redetermination between 6/1/2023 to 5/31/2024 do have to pay the spenddown until 6/1/2024. Several clients have also been moved to different Medicaid programs that do not even pay for TCM services. There have also been 3 separate issues with client names that have caused claims to go unpaid. One issue has taken 5 months to be fixed. Some unpaid claims will be paid when CCDDR rebills those claims.

#### **February 2024 Support Coordination Report**

February closed with 336 clients and 7 in intake. Medicaid eligibility was at 87.88% and YTD Medicaid claims paid is at 92.86%. For comparison, 2022 submitted claims paid were at 98.34% and in 2023 it was 98.33%. That is a big change for 2024.