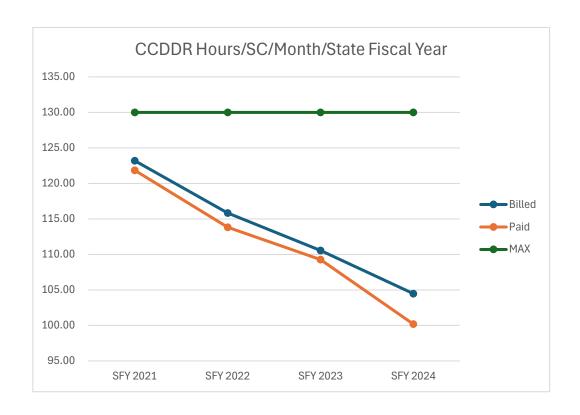

#### **February 2024 Support Coordination Report**

February closed with 336 clients and 7 in intake. Medicaid eligibility was at 87.88% and YTD Medicaid claims paid is at 92.86%. For comparison, 2022 submitted claims paid were at 98.34% and in 2023 it was 98.33%. That is a big change for 2024.