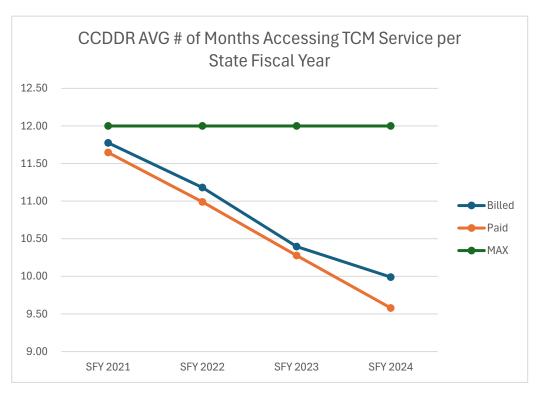

## **Missouri Association of County Developmental Disabilities Services Ed Thomas**

MACDDS has been hard at work negotiating changes to the new TCM contract. There will be adjustments in verbiage and there have been good conversations about the allocation formula. Ed has been fighting for the language to be less restrictive so agencies will not go over the cap. The definition of "Medicaid eligible person" also needs to be clarified. Other agencies are also reporting issues with Medicaid Spend-Downs, staff turnover, and lapses in Medicaid coverage. There are two Medicaid programs that do not cover TCM but the way the contract reads now, agencies are obligated to provide the services.

#### **Issues with Medicaid Redetermination of Eligibility**

Right now, CCDDR is set to lose \$54,000 - \$65,000 by the end of the year. There are several contributing factors. The Department of Social Services is making errors in processing redeterminations. Spend-Downs are not getting paid which is causing claims to not be paid, even though spenddowns for those who acquired the spenddowns after redetermination between 6/1/2023 to 5/31/2024 do have to pay the spenddown until 6/1/2024. Several clients have also been moved to different Medicaid programs that do not even pay for TCM services. There have also been 3 separate issues with client names that have caused claims to go unpaid. One issue has taken 5 months to be fixed. Some unpaid claims will be paid when CCDDR rebills those claims.

#### **February 2024 Support Coordination Report**

February closed with 336 clients and 7 in intake. Medicaid eligibility was at 87.88% and YTD Medicaid claims paid is at 92.86%. For comparison, 2022 submitted claims paid were at 98.34% and in 2023 it was 98.33%. That is a big change for 2024.