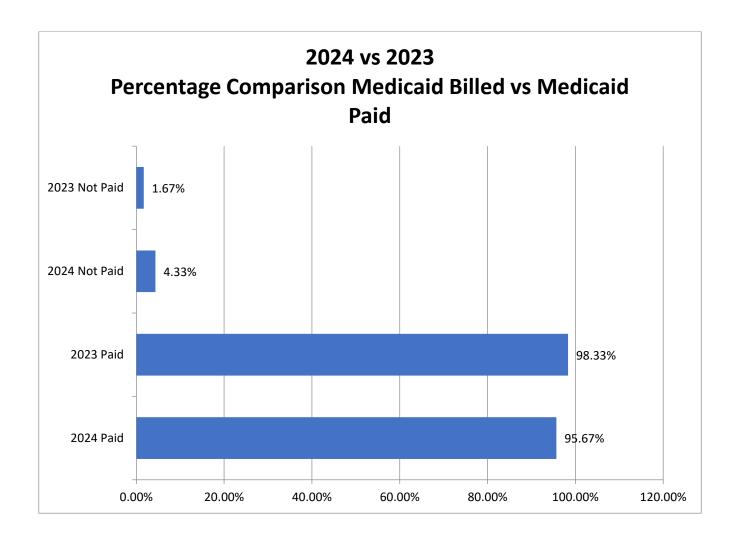

#### **February 2024 Support Coordination Report**

February closed with 336 clients and 7 in intake. Medicaid eligibility was at 87.88% and YTD Medicaid claims paid is at 92.86%. For comparison, 2022 submitted claims paid were at 98.34% and in 2023 it was 98.33%. That is a big change for 2024.